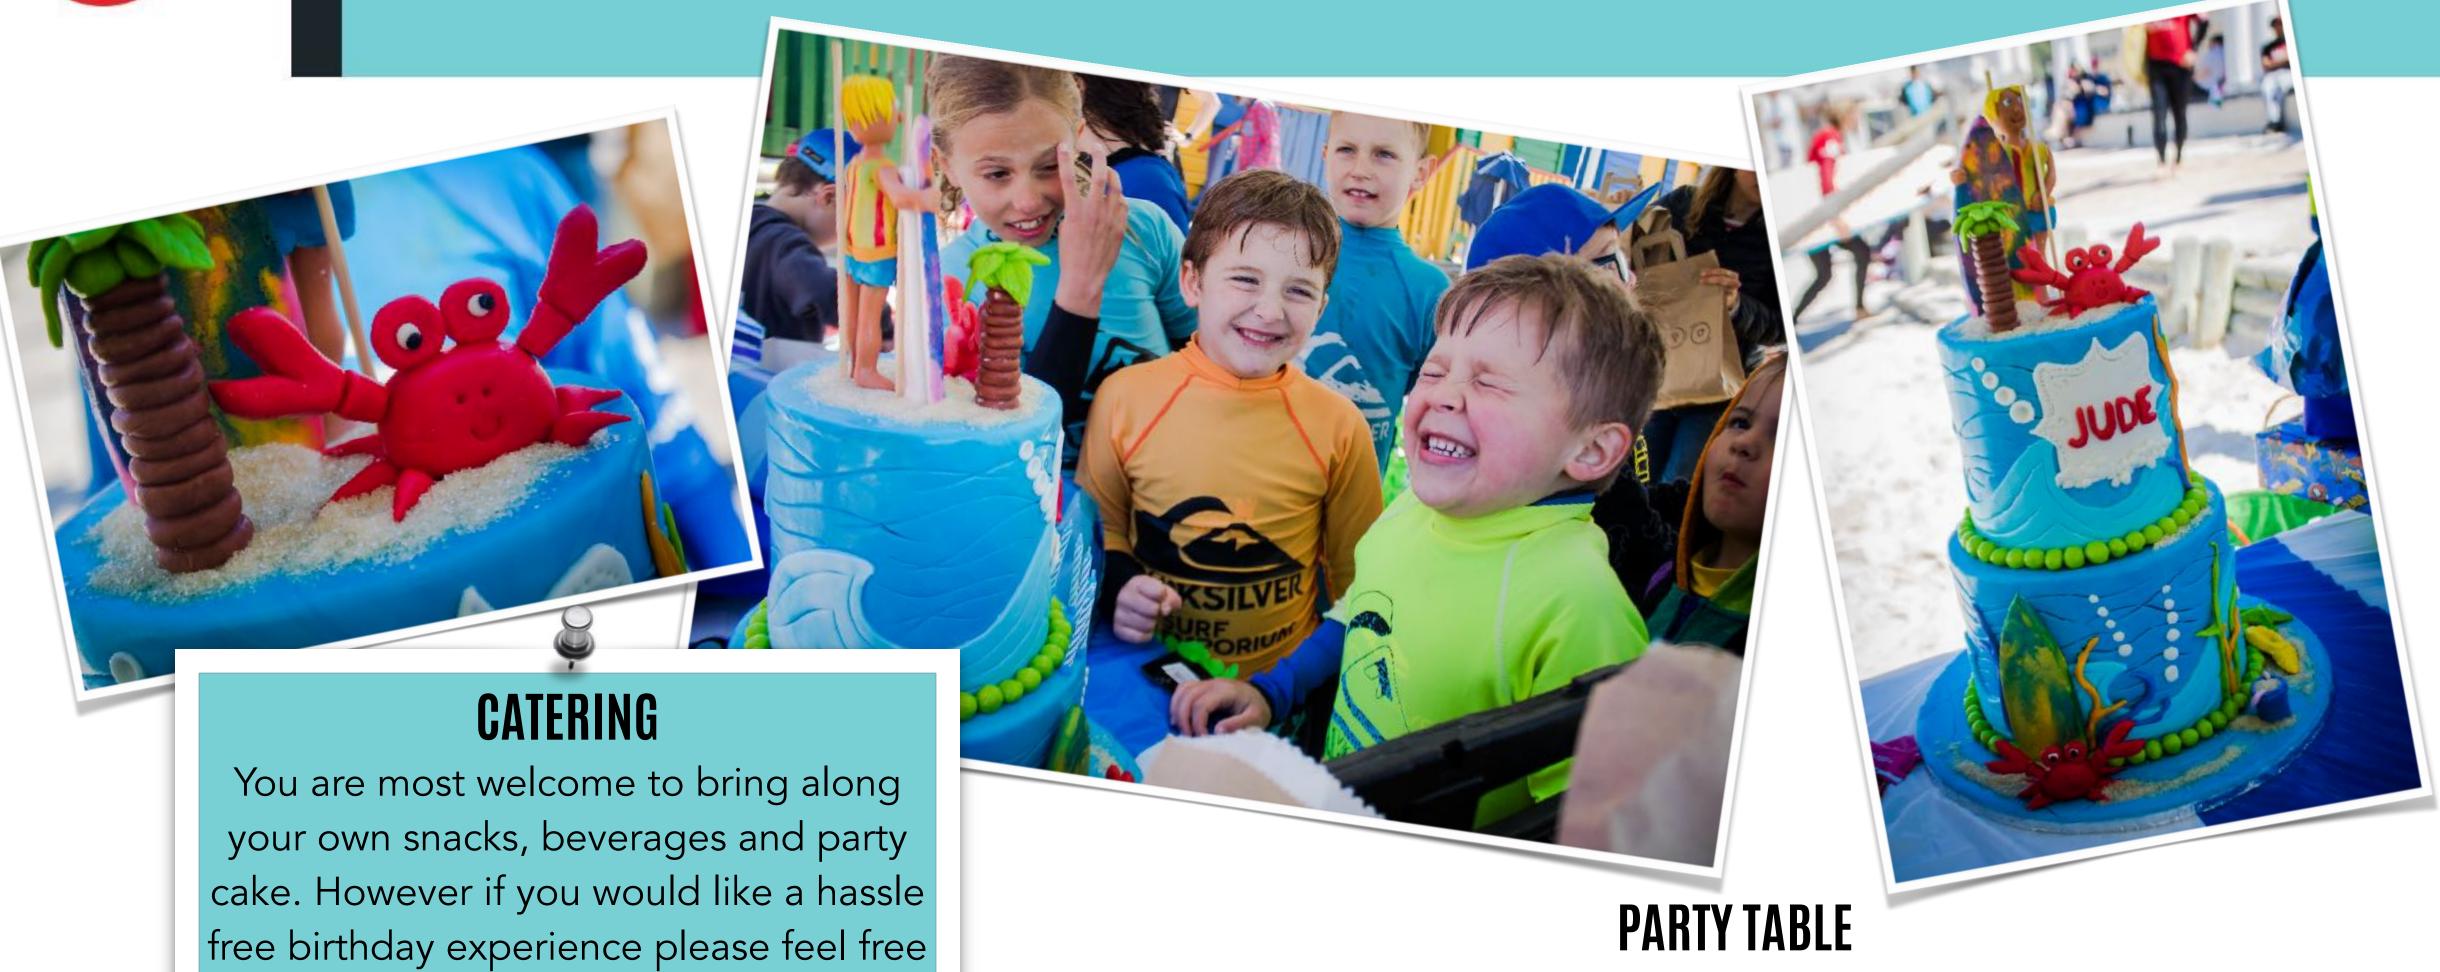

#### **BIRTHDAY PARTY FACILITIES**

- ▶ Changing facilities at the Imperial Yacht club
- ▶ Hot showers
- Shaded lawn area around water's edge

to take a look at our Birthday Party

Catering options online.

# GET THE (SUP) PARTY STARTED

Please let us know in advance if you would like to reserve a party table on the lawns of the yacht club. The birthday party table will be available 30 minutes before the end of the lesson allowing plenty of time for post surfing party snack set up. Please do remember to bring along your own tablecloth.